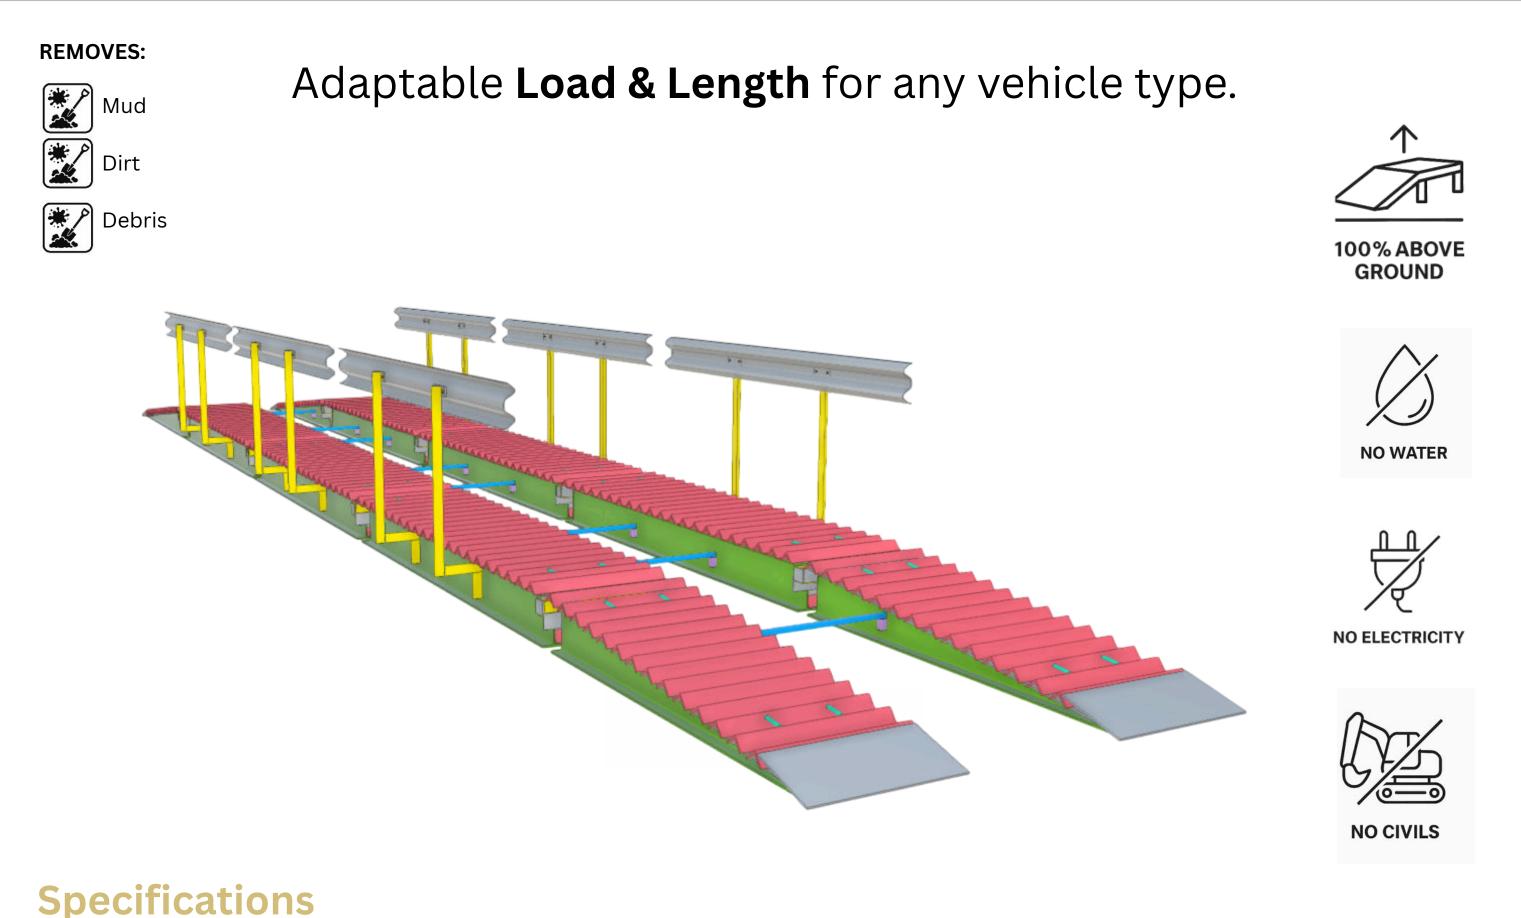

# Modular Wheel Cleaning

12T per/axle

#### Jecifications

Product ID: MV

MWC-12T

| Load:                   | 12 tonne per axle (Also available in 20T / 30T & Custom)                  |                      |
|-------------------------|---------------------------------------------------------------------------|----------------------|
| Length:                 | 10 m, 18 m, 22 m modular pad lengths available                            | ()                   |
| Width:                  | 3.06 m                                                                    |                      |
| <b>Cleaning Method:</b> | Vibration effect & mechanical tyre flex over rumble grids                 | 3 WHEEL<br>ROTATIONS |
| Surface Finish:         | Hot-dip galvanised steel pads and ramps                                   | Refinitence          |
| <b>Construction:</b>    | Heavy-duty steel modular pads with no nuts & bolts, gravity drop assembly |                      |
| Installation:           | Time Under 2 hour                                                         |                      |

# Section Size

| Ramps:           | 3000mm x 1000mm x 380mm |
|------------------|-------------------------|
| Main Section:    | 4000mm x 1000mm x 380mm |
| Safety Barriers: | 3600mm x 1300mm         |

### **Product Summary**

Dry Modular Wheel Cleaning System 100% above ground, waterless and powerless modular unit for cleaning vehicle tyres via vibration effect & mechanical tyre flexing when driving over rumble grids. No water, no power, no civil works or council approvals required. Vehicles pass slowly (2–5 km/h recommended) to achieve three tyre rotations over the cleaning pad. Pads connect via gravity assisted drop assembly, no mechanical fasteners required.